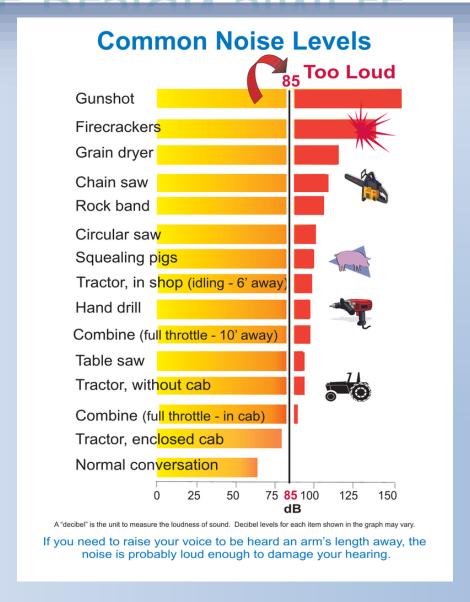

# TELL YOUR STORY

<sup>\*</sup> An example presbyacusis (sloping high-frequency hearing loss) synonymous with the ageing process.