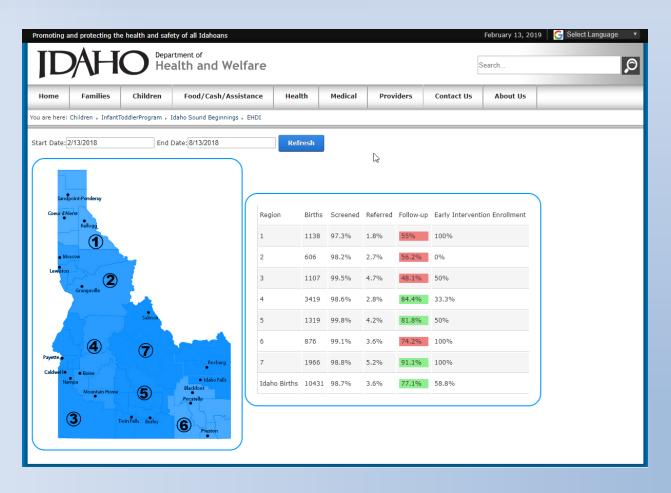

loping high-frequency hearing loss) synonymous with the ageing process.

### MAKE IT ACTIONABLE





### MAKE IT ACTIONABLE





### KEEP THE DESIGN SIMPLE





### KEEP THE DESIGN SIMPLE





# COLUMN CHART



#### 2015 Idaho Follow-up Rates



#### Region 3 Follow-up Rate



### BAR GRAPH



#### 2015 Loss to Follow-up Rates



### LINE GRAPH



#### 2015 – 2016 Region 3 Follow-up Rate



# DUAL AXIS CHART



#### 2015 LTF Rate vs Scheduled Appts.



### STACKED BAR CHART



Why parents do not obtain audiological follow-up when their child does not pass their newborn hearing screening.



### PIE CHARTS



#### 2015 Reasons For Not Attending Diagnostic Appts.



#### FUNNEL CHARTS



#### Idaho EHDI EI Enrollment Path



### NFOGRAPHICS





### DASHBOARDS





### KNOW YOUR AUDIENCE





### TELL YOUR STORY





### MAKE IT ACTIONABLE





### KEEP IT SIMPLE





# QUESTIONS???