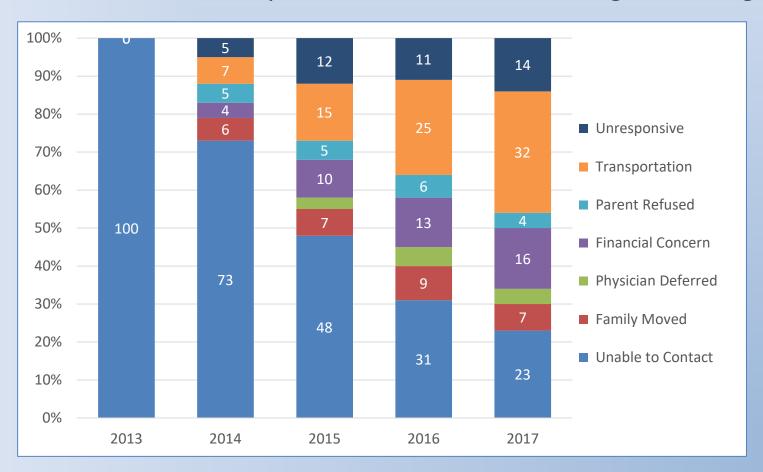

### STACKED BAR CHART

Why parents do not obtain audiological follow-up when their child does not pass their newborn hearing screening.