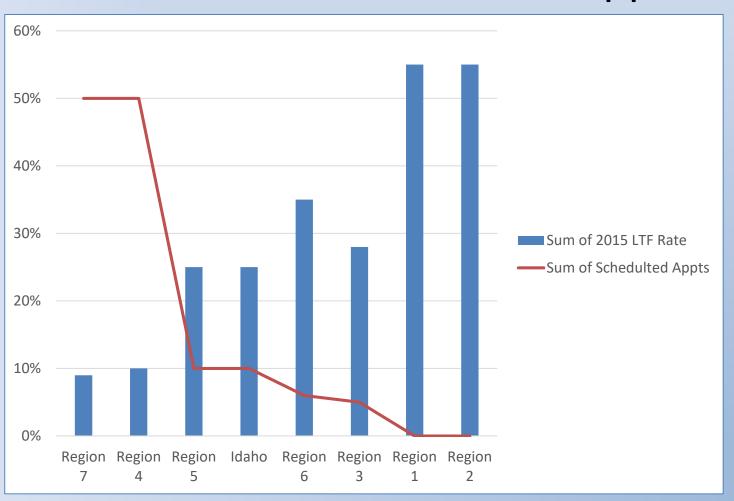

# IDAHO SOUND BEGINNINGS EARLY HEARING DETECTION AND INTERVENTION



#### **Displaying Data Clearly to Stakeholders**

Brian Shakespeare, Idaho EHDI Coordinator



## KNOW YOUR AUDIENCE









### KNOW YOUR AUDIENCE











# TELL YOUR STORY





# TELL YOUR STORY





<sup>\*</sup> An example presbyacusis (sloping high-frequency hearing loss) synonymous with the ageing process.

### MAKE IT ACTIONABLE





### MAKE IT ACTIONABLE





### KEEP THE DESIGN SIMPLE





### KEEP THE DESIGN SIMPLE





# COLUMN CHART



#### 2015 Idaho Follow-up Rates



#### Region 3 Follow-up Rate



### BAR GRAPH



#### 2015 Loss to Follow-up Rates



### LINE GRAPH



#### 2015 – 2016 Region 3 Follow-up Rate



# DUAL AXIS CHART



#### 2015 LTF Rate vs Scheduled Appts.



### STACKED BAR CHART



Why parents do not obtain audiological follow-up when their child does not pass their newborn hearing screening.



### PIE CHARTS



#### 2015 Reasons For Not Attending Diagnostic Appts.



#### FUNNEL CHARTS



#### Idaho EHDI EI Enrollment Path



### NFOGRAPHICS





### DASHBOARDS





### KNOW YOUR AUDIENCE





### TELL YOUR STORY





### MAKE IT ACTIONABLE





### KEEP IT SIMPLE





# QUESTIONS???