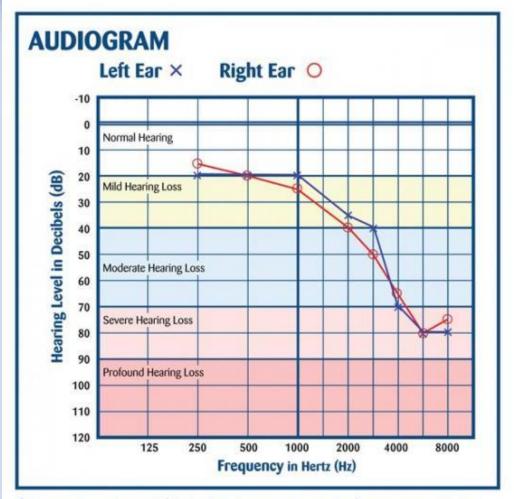

# TELL YOUR STORY

# TELL YOUR STORY

<sup>\*</sup> An example presbyacusis (sloping high-frequency hearing loss) synonymous with the ageing process.