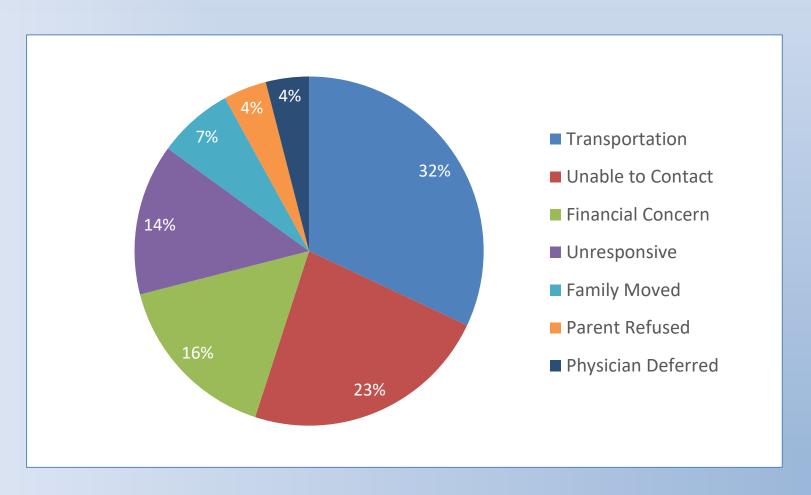

### KNOW YOUR AUDIENCE











# TELL YOUR STORY





# TELL YOUR STORY





<sup>\*</sup> An example presbyacusis (sloping high-frequency hearing loss) synonymous with the ageing process.

### MAKE IT ACTIONABLE





### MAKE IT ACTIONABLE





### KEEP THE DESIGN SIMPLE





### KEEP THE DESIGN SIMPLE





# COLUMN CHART



#### 2015 Idaho Follow-up Rates



#### Region 3 Follow-up Rate



### BAR GRAPH



#### 2015 Loss to Follow-up Rates



### LINE GRAPH



#### 2015 – 2016 Region 3 Follow-up Rate



# DUAL AXIS CHART



#### 2015 LTF Rate vs Scheduled Appts.



### STACKED BAR CHART



Why parents do not obtain audiological follow-up when their child does not pass their newborn hearing screening.



### PIE CHARTS



#### 2015 Reasons For Not Attending Diagnostic Appts.



#### FUNNEL CHARTS



#### Idaho EHDI EI Enrollment Path



### NFOGRAPHICS





### DASHBOARDS





### KNOW YOUR AUDIENCE





### TELL YOUR STORY





### MAKE IT ACTIONABLE





### KEEP IT SIMPLE





# QUESTIONS???