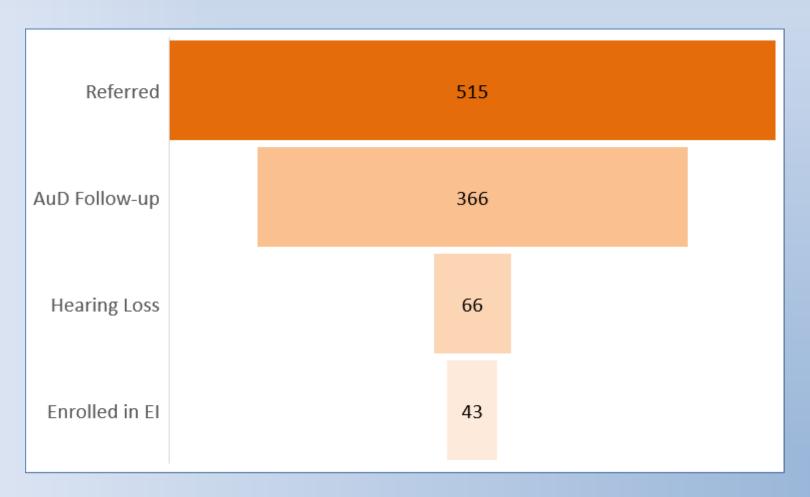

# TELL YOUR STORY





<sup>\*</sup> An example presbyacusis (sloping high-frequency hearing loss) synonymous with the ageing process.

### MAKE IT ACTIONABLE





### MAKE IT ACTIONABLE





### KEEP THE DESIGN SIMPLE





### KEEP THE DESIGN SIMPLE





# COLUMN CHART



#### 2015 Idaho Follow-up Rates



#### Region 3 Follow-up Rate



### BAR GRAPH



#### 2015 Loss to Follow-up Rates



### LINE GRAPH



#### 2015 – 2016 Region 3 Follow-up Rate



# DUAL AXIS CHART



#### 2015 LTF Rate vs Scheduled Appts.



### STACKED BAR CHART



Why parents do not obtain audiological follow-up when their child does not pass their newborn hearing screening.



### PIE CHARTS



#### 2015 Reasons For Not Attending Diagnostic Appts.



#### FUNNEL CHARTS



#### Idaho EHDI EI Enrollment Path



### NFOGRAPHICS





### DASHBOARDS





### KNOW YOUR AUDIENCE





### TELL YOUR STORY





### MAKE IT ACTIONABLE





### KEEP IT SIMPLE





# QUESTIONS???