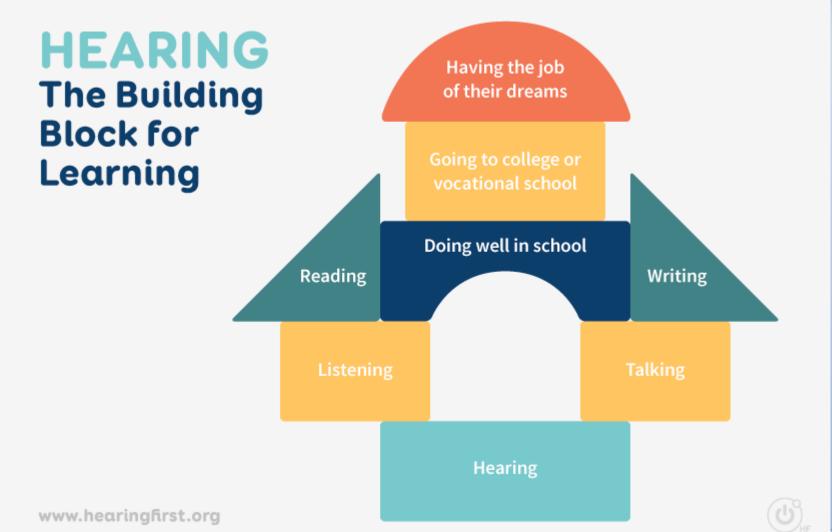

RY





<sup>\*</sup> An example presbyacusis (sloping high-frequency hearing loss) synonymous with the ageing process.

### MAKE IT ACTIONABLE





### MAKE IT ACTIONABLE





### KEEP THE DESIGN SIMPLE





### KEEP THE DESIGN SIMPLE





# COLUMN CHART



#### 2015 Idaho Follow-up Rates



#### Region 3 Follow-up Rate



### BAR GRAPH



#### 2015 Loss to Follow-up Rates



### LINE GRAPH



#### 2015 – 2016 Region 3 Follow-up Rate



# DUAL AXIS CHART



#### 2015 LTF Rate vs Scheduled Appts.



### STACKED BAR CHART



Why parents do not obtain audiological follow-up when their child does not pass their newborn hearing screening.



### PIE CHARTS



#### 2015 Reasons For Not Attending Diagnostic Appts.



#### FUNNEL CHARTS



#### Idaho EHDI EI Enrollment Path



### NFOGRAPHICS





### DASHBOARDS





### KNOW YOUR AUDIENCE





### TELL YOUR STORY





### MAKE IT ACTIONABLE





### KEEP IT SIMPLE





# QUESTIONS???