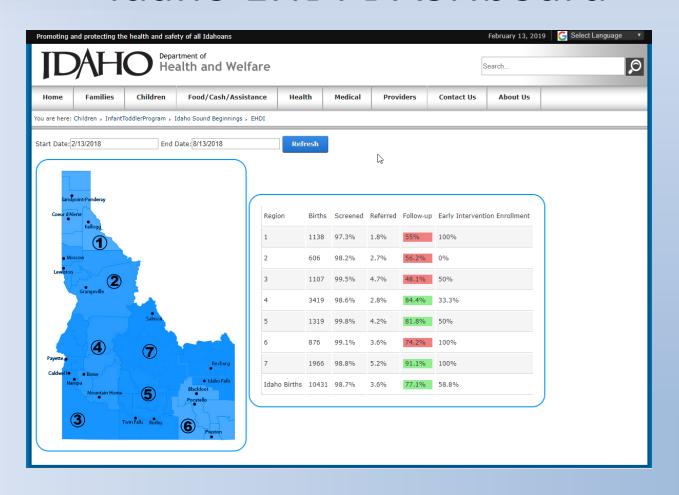

ring loss) synonymous with the ageing process.

### MAKE IT ACTIONABLE





### MAKE IT ACTIONABLE





### KEEP THE DESIGN SIMPLE





### KEEP THE DESIGN SIMPLE





# COLUMN CHART



#### 2015 Idaho Follow-up Rates



#### Region 3 Follow-up Rate



### BAR GRAPH



#### 2015 Loss to Follow-up Rates



### LINE GRAPH



#### 2015 – 2016 Region 3 Follow-up Rate



# DUAL AXIS CHART



#### 2015 LTF Rate vs Scheduled Appts.



### STACKED BAR CHART



Why parents do not obtain audiological follow-up when their child does not pass their newborn hearing screening.



### PIE CHARTS



#### 2015 Reasons For Not Attending Diagnostic Appts.



#### FUNNEL CHARTS



#### Idaho EHDI EI Enrollment Path



### NFOGRAPHICS





### DASHBOARDS





### KNOW YOUR AUDIENCE





### TELL YOUR STORY





### MAKE IT ACTIONABLE





### KEEP IT SIMPLE





# QUESTIONS???