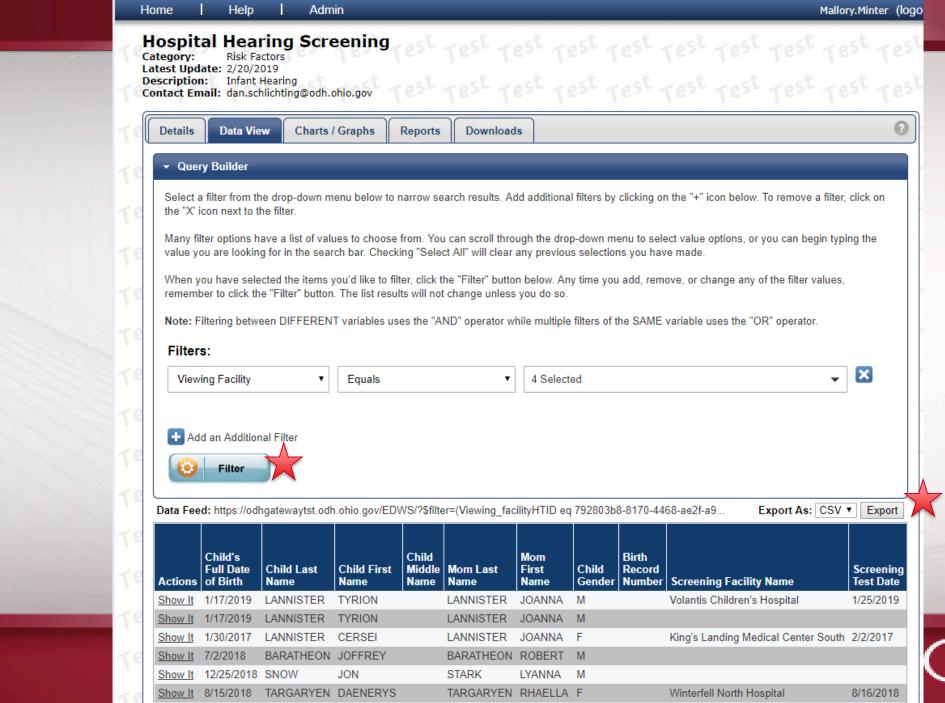

### **Hospital Hearing Screening**

Category: Risk Factors
Latest Update: 2/20/2019
Description: Infant Hearing

Contact Email: dan.schlichting@odh.ohio.gov

Details Data View Charts / Graphs Reports Downloads

This dataset is updated daily and contains data related to the universal newborn hearing screenings for Ohio children born in licensed birthing hospitals and licensed birthing centers from 2007 to present. The purpose of this Data Warehouse module is to allow Infant Hearing Screening data reported to the Ohio Department of Health more accessible medical professionals.

The <u>Infant Hearing Program's</u> goal is to ensure all newborns receive a hearing screening before hospital discharge. <u>Legislation</u> in Ohio requires all babies receive the hearing screening to find hearing loss risk or risk for hearing loss. Early identification of hearing loss allows for the baby to develop communication, language and/or speech skills. The time period for speech, language, and communication development is between birth and three years old. The earlier a child's hearing loss is identified or found, the earlier a child can begin developing communication skills.