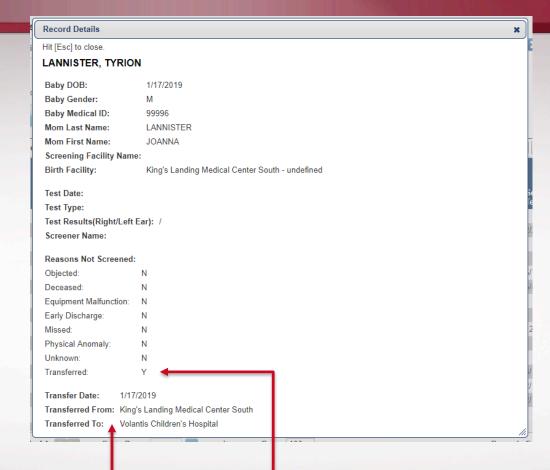

# **Birthing Facility**

"Show It" gives summary of the particular screening information and baby information

#### Record Details Hit [Esc] to close. LANNISTER, CERSEI Baby DOB: 1/30/2017 Baby Gender: Baby Medical ID: 99997 Mom Last Name: LANNISTER Mom First Name: **JOANNA** Screening Facility Name: King's Landing Medical Center South King's Landing Medical Center South - undefined Birth Facility: Test Date: 2/2/2017 A-ABR Test Type: Test Results(Right/Left Ear): Pass/Pass Screener Name: Spider, Varys Reasons Not Screened: Objected: Deceased: Equipment Malfunction: Early Discharge: Missed: Physical Anomaly: Unknown: Transferred: Transfer Date: Transferred From: Transferred To:

If no screening done, shows indicators for why and potential transfer information

# **Children's Hospital**

Transfer information shows the most recent transfer that occurred

Data Feed: https://odhgatewaytst.odh.ohio.gov/EDWS/?\$filter=(Viewing\_facilityHTID eq c1720496-116b-42ce-aa8f-a9... Export As: CSV ▼ Export ysical iomaly: Unknown: Transferred: Reason Reason Not Transferred Screened Birth Facility **Transfer From Facility** Screened Transfer To Facility King's Landing Medical Center South King's Landing Medical Center South Volantis Children's Hospital 1/17/2019 Volantis Children's Hospital 9/7/2017 N Winterfell North Hospital Winterfell North Hospital N King's Landing Medical Center South Volantis Children's Hospital Winterfell North Hospital 11/15/2018 1 of 1 Records Found: 3 Go to Page: Items per Page: 100 ▼