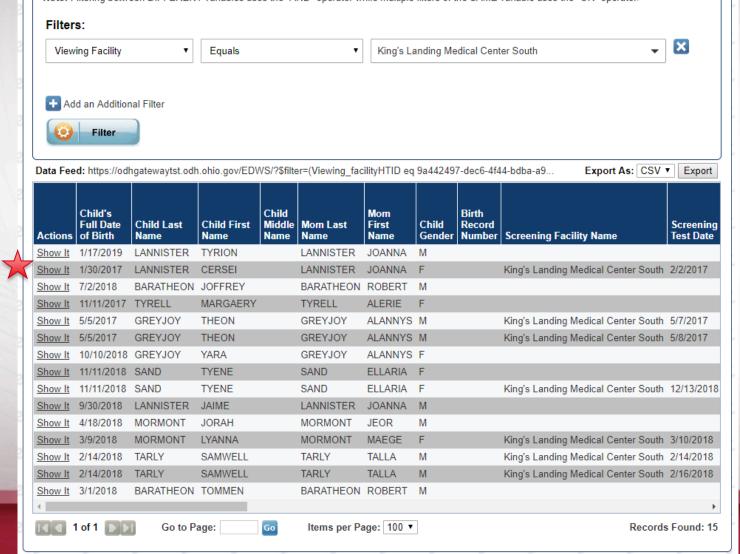

# **Birthing Facility**

"Show It" gives summary of the particular screening information and baby information

# **Children's Hospital**

Transfer information shows the most recent transfer that occurred

Data Feed: https://odhgatewaytst.odh.ohio.gov/EDWS/?\$filter=(Viewing\_facilityHTID eq c1720496-116b-42ce-aa8f-a9... Export As: CSV ▼ Export ysical iomaly: Unknown: Transferred: Reason Reason Not Transferred Screened Birth Facility **Transfer From Facility** Screened Transfer To Facility King's Landing Medical Center South King's Landing Medical Center South Volantis Children's Hospital 1/17/2019 Volantis Children's Hospital 9/7/2017 N Winterfell North Hospital Winterfell North Hospital N King's Landing Medical Center South Volantis Children's Hospital Winterfell North Hospital 11/15/2018 1 of 1 Records Found: 3 Go to Page: Items per Page: 100 ▼