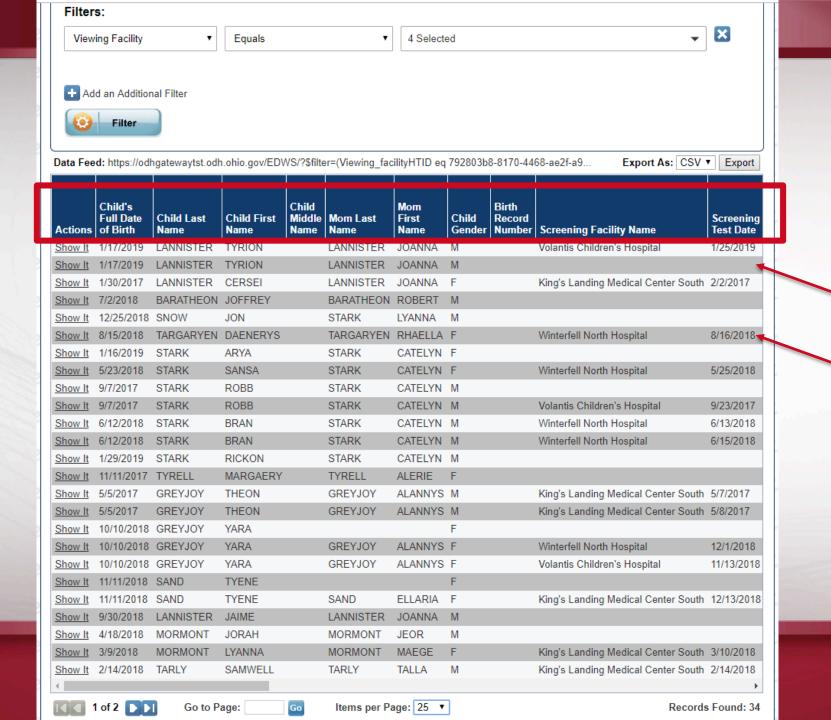

# **Project Results**

 Data View: simplified list of babies born or screened at a facility so they can see individual level data

- Reports: developed two initial reports
  - Screening Report: summary data on number of screenings done and outcomes
  - Reasons for Not Screening Report: summary data for birth hospitals on multiple reasons for not screening child before discharge