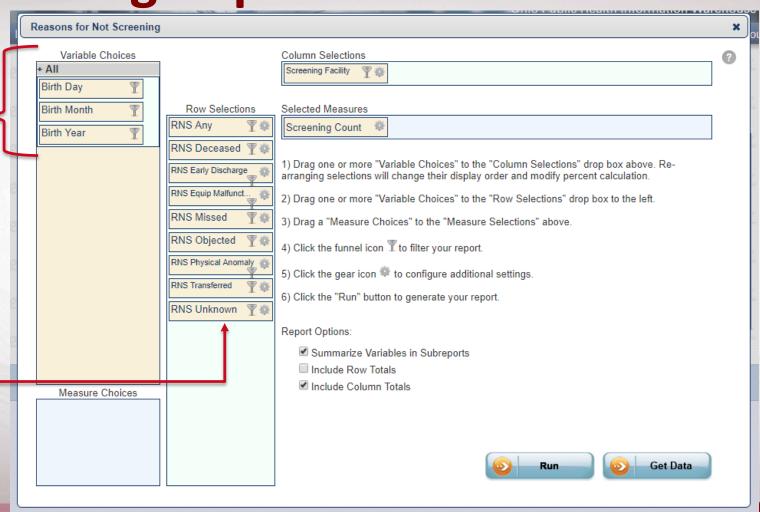

# Reasons for Not Screening Report

Ability to filter by baby birth day, month, and year (report is only for Birth Facilities)

Includes all potential reasons for not screening marked on birth certificate records, as well as a calculated "Unknown" category if no reason was reported

### **Reasons for Not Screening**

for Screening Facility = (Bethesda North Hospital), Birth Year = (2017)

| Screening Facility                          | Bethesda North Hospital |
|---------------------------------------------|-------------------------|
| Reason for Not<br>Screening - Any<br>Reason | Screening Count         |
| No                                          | 5821                    |
| Yes                                         | 17                      |
| Total                                       | 5838                    |

| Screening Facility                        | Bethesda North Hospital |
|-------------------------------------------|-------------------------|
| Reason for Not<br>Screening -<br>Deceased | Screening Count         |
| No                                        | 5837                    |
| Yes                                       | 1                       |
| Total                                     | 5838                    |

| Screening Facility                               | Bethesda North Hospital |
|--------------------------------------------------|-------------------------|
| Reason for Not<br>Screening - Early<br>Discharge | Screening Count         |
| No                                               | 5837                    |
| Yes                                              | 1                       |
| Total                                            | 5838                    |

| Screening Facility                                        | Bethesda North Hospital |
|-----------------------------------------------------------|-------------------------|
| Reason for Not<br>Screening -<br>Equipment<br>Malfunction | Screening Count         |
| No                                                        | 5835                    |
| Yes                                                       | 3                       |
| Total                                                     | 5838                    |

| Screening Facility                      | Bethesda North Hospital |
|-----------------------------------------|-------------------------|
| Reason for Not<br>Screening -<br>Missed | Screening Count         |
| No                                      | 5837                    |
| Yes                                     | 1                       |
| Total                                   | 5838                    |

| Screening Facility                        | Bethesda North Hospital |
|-------------------------------------------|-------------------------|
| Reason for Not<br>Screening -<br>Objected | Screening Count         |
| No                                        | 5838                    |
| Yes                                       | 0                       |
| Total                                     | 5838                    |

### Report Output

Screening Facility
Reason for Not
Screening Physical Anomaly

No 5838
Yes 0

Total 5838

| Screening Facility                           | Bethesda North Hospital |
|----------------------------------------------|-------------------------|
| Reason for Not<br>Screening -<br>Transferred | Screening Count         |
| No                                           | 5827                    |
| Yes                                          | 11                      |
| Total                                        | 5838                    |

| Screening Facility                       | Bethesda North Hospital |
|------------------------------------------|-------------------------|
| Reason for Not<br>Screening -<br>Unknown | Screening Count         |
| No                                       | 5835                    |
| Yes                                      | 3                       |
| Total                                    | 5838                    |