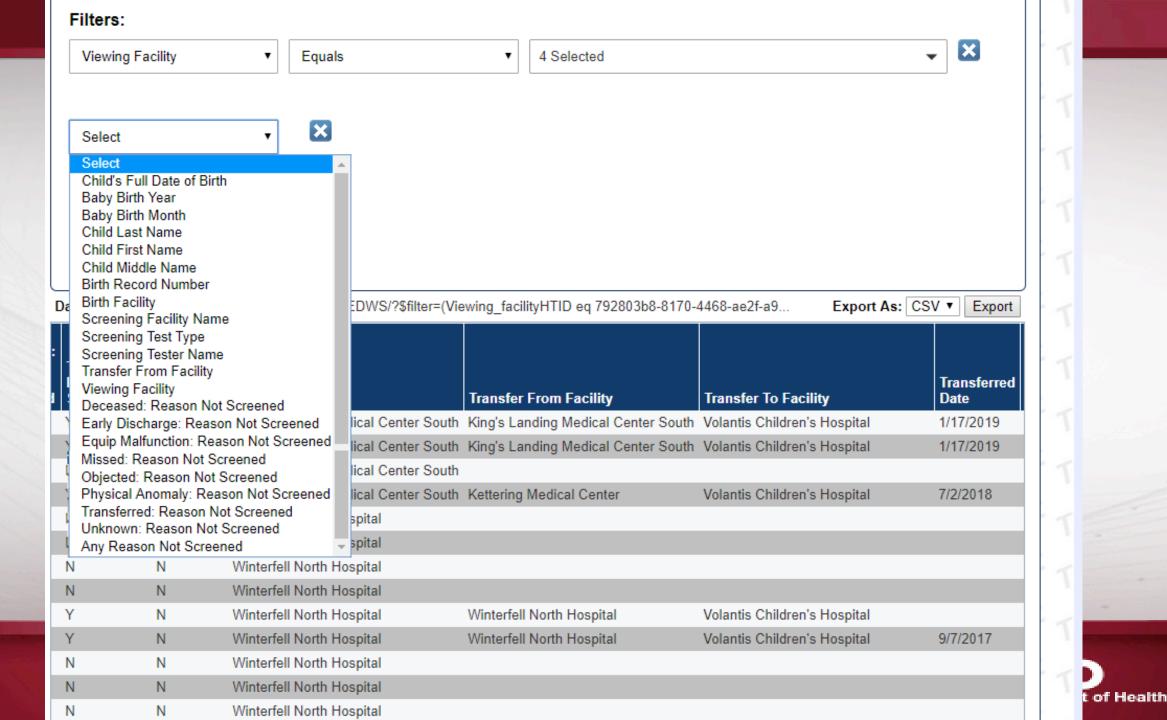

# **Initial Steps**

- Proposal suggestions:
  - Use what's already there: building within an existing IT structure with other warehouse data
    - Vital Statistics data, cheaper, IT knowledge base increase
  - Keep the project as simple as possible to start: what is simple to us, is not simple to Information Technology Staff (ITS)
    - Make a proposal to include a prioritize list of your goals, including data fields and reports you want

# Roadblocks/Things to consider

- Regular IT personnel for UNHS may not be who works on project
- Already existing data problems that need to be fixed
- More than one screening per child for UNHS
- Current data doesn't match old data
  - Technology changes
  - Definitions change
  - Procedures change