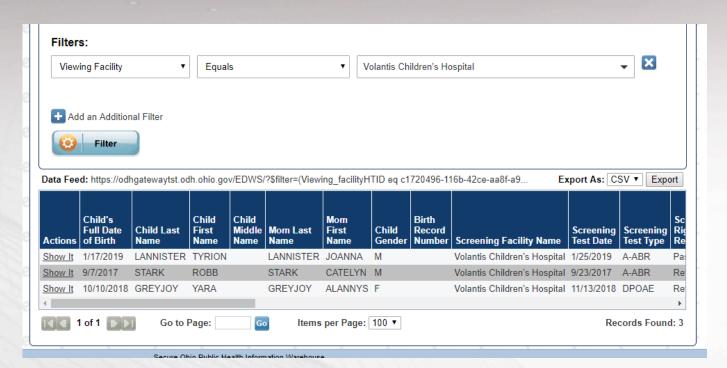

# **Children's Hospital**

Transfer information shows the most recent transfer that occurred

Data Feed: https://odhgatewaytst.odh.ohio.gov/EDWS/?\$filter=(Viewing\_facilityHTID eq c1720496-116b-42ce-aa8f-a9... Export As: CSV ▼ Export ysical iomaly: Unknown: Transferred: Reason Reason Not Transferred Screened Birth Facility **Transfer From Facility** Screened Transfer To Facility King's Landing Medical Center South King's Landing Medical Center South Volantis Children's Hospital 1/17/2019 Volantis Children's Hospital 9/7/2017 N Winterfell North Hospital Winterfell North Hospital N King's Landing Medical Center South Volantis Children's Hospital Winterfell North Hospital 11/15/2018 1 of 1 Records Found: 3 Go to Page: Items per Page: 100 ▼