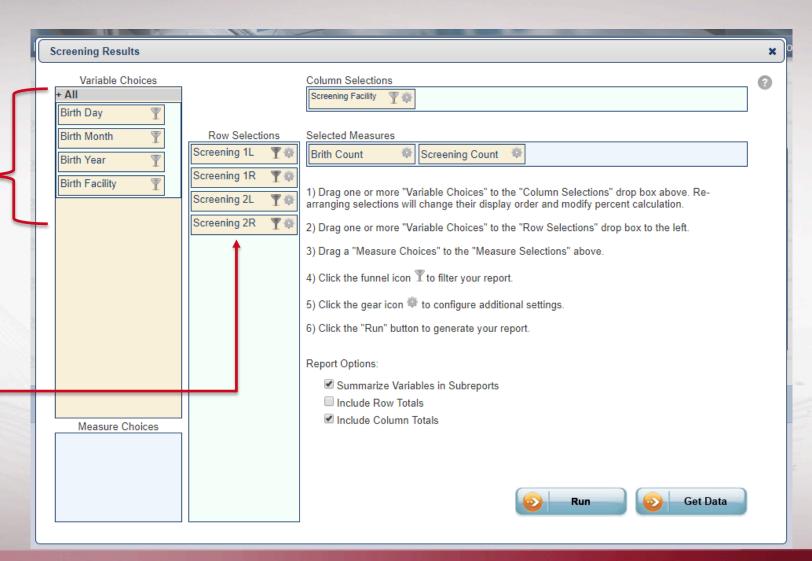

## Reports

"Screening Results" report can be run for any hospital

"Reasons for Not Screening" report is only applicable to Birth Facilities

**Screening Results** 

Ability to filter by baby birth day, month, year and birth facility (mainly for Children's hospitals)

Includes screening results for 1<sup>st</sup> & 2<sup>nd</sup> screenings per ear

Shows "Birth Count" and "Screening Count" in order to show potential missed babies quickly (only birth facilities will have more births than screenings)